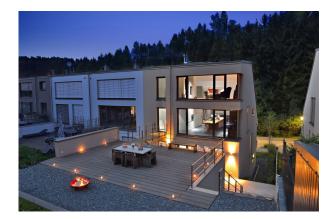

## SOLD

5 bedroom(s) 216m² Area Energetic Index B

Discover this magnificent architect's house arranged on 4 levels.

The 3-sided house is located in Esch-sur-Alzette, a few steps from the center and close to all amenities in a quiet and popular area on the edge of the forest. It offers a living space of 216 m2 (gross surface of 293 m2) on a plot of 5 ares.

The property offers you on the first floor :

- a spacious entrance with checkrooms and an oak staircase with integrated lighting

- a cellar

- a technical room

- a storage room

- a garage for 2 vehicles

On the second floor :

On the second floor :

- a large equipped kitchen open on the living room and giving an access via the footbridge to the second terrace of a surface of 37 m2

- a toilet of courtesy

- a room of arrangement